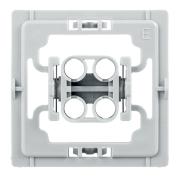

## Product ref.: 152993A2 Product features

- The adapter can be used to integrate wireless Homematic and Homematic IP actuators for brand switches into the ELSO Joy switch series at little outlay and without the need for major installation work.
- Also available in a set of 20 (part ref. 152993A1)
- Installation overview:

## Package contents

Adapter ELSO Joy (1x) Operating manual in DE