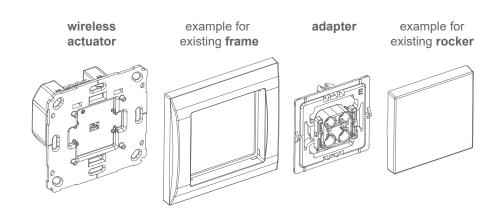

## Product ref.: 152993A2 Product features

- The adapter can be used to integrate wireless Homematic and Homematic IP actuators for brand switches into the ELSO Joy switch series at little outlay and without the need for major installation work.
- Also available in a set of 20 (part ref. 152993A1)
- Installation overview: