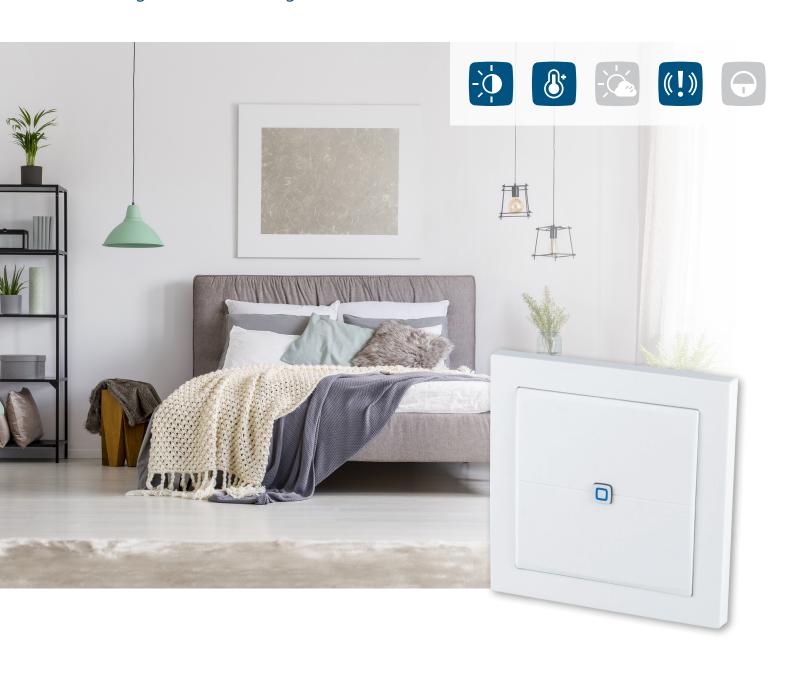

# Wall-mount Remote Control – flat

HmIP-WRCC2

The flat wall-mounted remote control from Homematic IP offers flexible use and the ideal solution for every application in the smart home. One or more functions can be triggered simultaneously at the push of a button. As the device is battery operated, it can be mounted the desired location without disturbing the surroundings.

## THE IDEAL FUNCTION FOR EACH APPLICATION

Two intuitive push-buttons for comfortable control of devices or system functions in your smart home: The device can be used to switch light sources on or off, activate or deactivate the eco mode or to move shutters up or down.

### FLAT DESIGN, MANY DIFFERENT POSSIBILITIES

Several functions can be controlled simultaneously by just one button press. For example, install the device next to your bed: at the touch of a button, you can switch the light off and activate the protection mode at the same time. This creates a secure feeling in the smart home even at night.