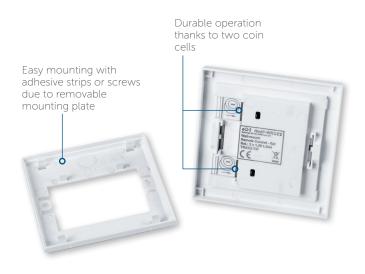

### QUICK AND FASY INSTALLATION

Easy installation without any wiring effort thanks to battery operation and radio communication. The device can be placed where it is needed. It is ideal for mounting on walls, glass or furniture, for example, without the need to lay any power cables. Only the supplied adhesive strips are required for installation. Thanks to residue-free removal of the adhesive strips, the wall-mount remote control is suitable even for rented property.

# TECHNICAL SPECIFICATIONS

Supply voltage 2x 1.5 V LR44 batteries

Current consumption 50 mA max.

Battery life 3 years (typ.)

Degree of protection IP20

Ambient temperature 5 to 35 °C

Dimensions (W x H x D) 86 x 86 x 12 mm