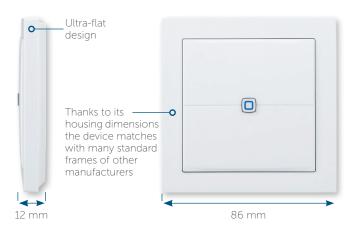

# TECHNICAL SPECIFICATIONS

Supply voltage 2x 1.5 V LR44 batteries

Current consumption 50 mA max.

Battery life 3 years (typ.)

Degree of protection IP20

Ambient temperature 5 to 35 °C

Dimensions (W x H x D) 86 x 86 x 12 mm